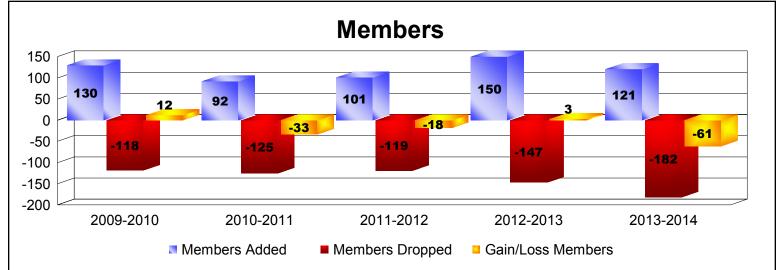

District 13 E

As of June 2014 Cumulative

| Year      | New<br>Clubs | Dropped<br>Clubs | Gain/<br>Loss<br>Clubs | New<br>Members | Charter<br>Members | Reinstate<br>Members | Transfer<br>Members | Total<br>Member<br>Added | Total<br>Members<br>Dropped | Gain/<br>Loss<br>Members |
|-----------|--------------|------------------|------------------------|----------------|--------------------|----------------------|---------------------|--------------------------|-----------------------------|--------------------------|
| 2009-2010 | 0            | 0                | 0                      | 113            | 0                  | 4                    | 13                  | 130                      | -118                        | 12                       |
| 2010-2011 | 0            | -1               | -1                     | 87             | 0                  | 3                    | 2                   | 92                       | -125                        | -33                      |
| 2011-2012 | 0            | 0                | 0                      | 98             | 0                  | 1                    | 2                   | 101                      | -119                        | -18                      |
| 2012-2013 | 2            | -1               | 1                      | 100            | 45                 | 3                    | 2                   | 150                      | -147                        | 3                        |
| 2013-2014 | 0            | -2               | -2                     | 116            | 2                  | 1                    | 2                   | 121                      | -182                        | -61                      |
| Average   | 0            | -1               | 0                      | 103            | 9                  | 2                    | 4                   | 119                      | -138                        | -19                      |