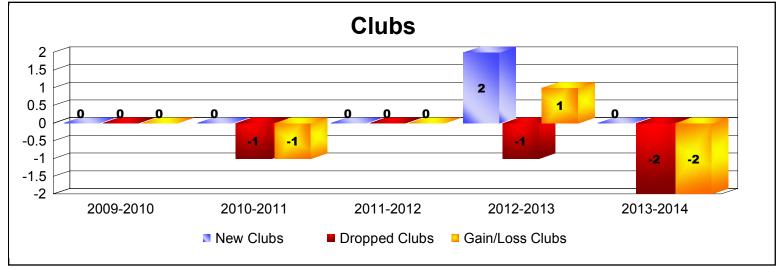

District 13 E

As of June 2014 Cumulative

| Year      | New<br>Clubs | Dropped<br>Clubs | Gain/<br>Loss<br>Clubs | New<br>Members | Charter<br>Members | Reinstate<br>Members | Transfer<br>Members | Total<br>Member<br>Added | Total<br>Members<br>Dropped | Gain/<br>Loss<br>Members |
|-----------|--------------|------------------|------------------------|----------------|--------------------|----------------------|---------------------|--------------------------|-----------------------------|--------------------------|
| 2009-2010 | 0            | 0                | 0                      | 113            | 0                  | 4                    | 13                  | 130                      | -118                        | 12                       |
| 2010-2011 | 0            | -1               | -1                     | 87             | 0                  | 3                    | 2                   | 92                       | -125                        | -33                      |
| 2011-2012 | 0            | 0                | 0                      | 98             | 0                  | 1                    | 2                   | 101                      | -119                        | -18                      |
| 2012-2013 | 2            | -1               | 1                      | 100            | 45                 | 3                    | 2                   | 150                      | -147                        | 3                        |
| 2013-2014 | 0            | -2               | -2                     | 116            | 2                  | 1                    | 2                   | 121                      | -182                        | -61                      |
| Average   | 0            | -1               | 0                      | 103            | 9                  | 2                    | 4                   | 119                      | -138                        | -19                      |